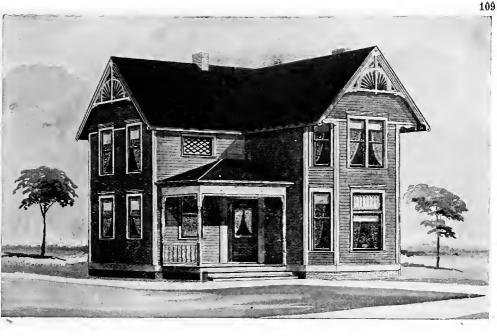

Design No. 2003

First Floor Plan

Second Floor Plan

#### Size: Width, 19 feet 10 inches; length, 38 feet, exclusive of porches

Blue prints consist of basement plan; first and second floor plans; front, two side elevations; wall sections and all necessary interior details. Specifications consist of about twenty pages of typewritten matter.

Full and complete working plans and specifications of this house will be furnished for \$5.00. Cost of this house is from about \$2,550,00 to about \$2,800.00, according to the locality in which it is built.